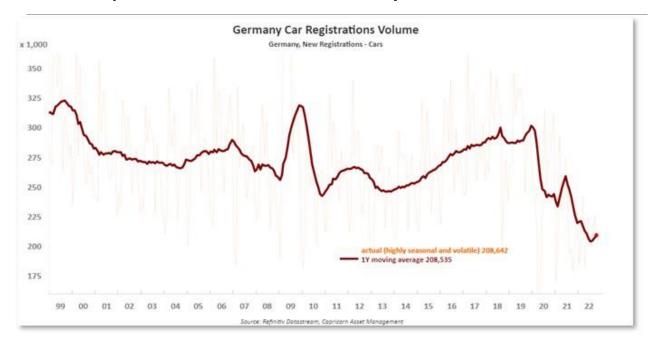

# **Market Update**

Friday, 18 November 2022



## **Global Markets**

Asian shares were in a cautious mood on Friday after U.S. Federal Reserve officials fired more warning shots on interest rates, while rising coronavirus cases in China and liquidity strains in its bond market added to uncertainty.

Both the dollar and bond yields were shoved higher overnight when St. Louis Fed President James Bullard said interest rates might need to hit a range from 5% to 7% to be "sufficiently restrictive" to curb inflation.

That was a blow to investors who had been wagering rates would peak at 5% and saw Fed fund futures sell off as markets priced in more chance that rates would now top out at 5-5.25%, rather than 4.75-5.0%.

Two-year yields crept back up to 4.46%, retracing a little of last week's sharp inflation-driven drop of 33 basis points