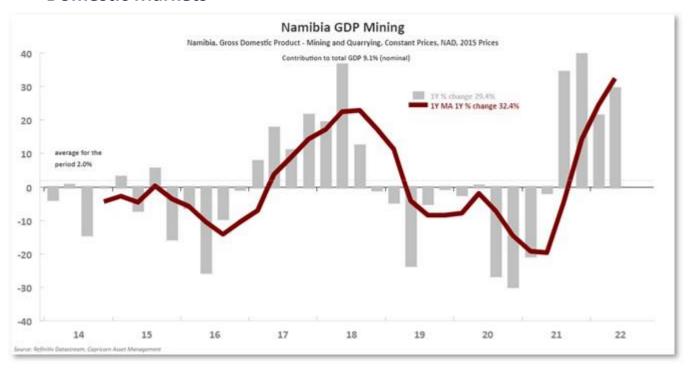

ld above its recent low of 137.67.

The euro held at \$1.0376, having eased from a four-month peak of \$1.0481 hit on Tuesday as some policymakers argued for caution on tightening.

ECB President Christine Lagarde will give a keynote speech later on Friday that may offer guidance on which way the majority at the bank may lean.

In commodity markets, the bounce in the dollar and yields left gold at \$1,762 an ounce and off a top of \$1,786 struck early in the week.

Oil futures regained some ground on Friday, but still nursed steep losses for the week on worries about Chinese demand and ever higher U.S. interest rates.

Brent added 79 cents to \$90.57, to be down 5.5% on the week, while U.S. crude rose 92 cents to \$82.56 per barrel.

**Source: Reuters Refinitiv** 

# **Domestic Markets**



The South African rand slipped against a stronger dollar on Thursday, as investors bet on a relatively hawkish Federal Reserve and worries about rising COVID-19 cases in China persisted.

At 1604 GMT, the rand traded at 17.4350 against the dollar, 0.98% weaker than its previous close.

The dollar climbed on Thursday after U.S. retail sales data for October, released on Wednesday, came in stronger than expected and dented hopes of tamer interest rate hikes by the Federal Reserve.

The South African currency has mainly taken its cue from global drivers recently, rallying strongly last week after a lower-than-expected U.S. inflation reading.

On the stock market, the Top-40 index closed 0.59% lower while the broader all-share fell 0.62% in afternoon deals.

The government's benchmark 2030 b